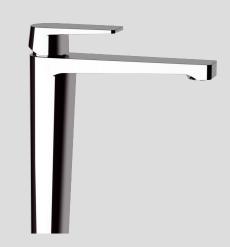

## Thermassure 'Anti-Scald' Milan Lux Tall Basin Mixer Tap

Product ref: HH-TS012

#### **Key benefits**

Temperature limited to 45° C even at maximum hot position

Fitted with Neoperl laminar-flow aerator for a smooth, non-splash water stream