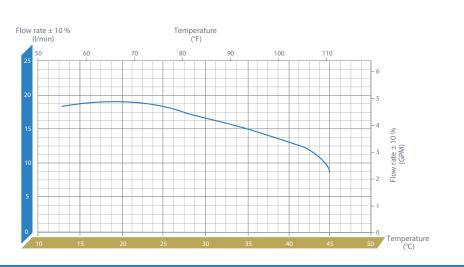

able water regulation requirements

Cartridges are guaranteed for one year

Please note the hot feed must be connected correctly or the safety function will not work.

When tap faces you the hot feed is on the left.



#### **Key benefits**

Temperature limited to 45° C even at maximum hot position

Fitted with Neoperl laminar-flow aerator for a smooth, non-splash water stream

#### For Best Performance

Suitable for high pressure systems only – combi or megaflow if in a domestic property

Minimum recommended operating pressure: 1.0 bar pressure dynamic but 1.5 bar for best performance

Recommended hot water supply minimum 60°C

Water pressure should be balanced supply

If cold water is greater than hot pressure, a PRV is recommended

#### **Dimensions**





### Flow Rate Vs Temperature