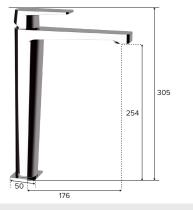

Materials are certified to drinkable water regulation requirements

Cartridges are guaranteed for one year

Please note the hot feed must be connected correctly or the safety function will not work.

When tap faces you the hot feed is on the left.



#### **Key benefits**

Temperature limited to 45° C even at maximum hot position

Fitted with Neoperl laminar-flow aerator for a smooth, non-splash water stream

#### For Best Performance

Suitable for high pressure systems only – combi or megaflow if in a domestic property

Minimum recommended operating pressure: 1.0 bar pressure dynamic but 1.5 bar for best performance

Recommended hot water supply minimum 60°C

Water pressure should be balanced supply

If cold water is greater than hot pressure, a PRV is recommended

#### **Dimensions**





### Flow Rate Vs Temperature